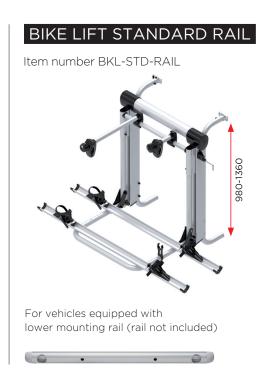

ng of the Bike Lift while driving the vehicle.



#### 6 Platform holder

The platform can be folded easily and securely to ensure optimal and safe driving or when the Bike Lift is not in use.



#### 7 Adaptable bike holder

The bike holders are adjustable to every bike frame. They are even lockable with our optional accessory.



#### 4 Smart platform lock

The sturdy smart platform locking system prevents that the platform jumps up during driving.



#### 6 Adjustable wheel holders

Choose the position of the wheel holders and fasten the bikes securely with the integrated wheel straps.



#### 8 Manual override system

A power outage can't stop you enjoying your bikes! The standard supplied crank makes it possible to bring the plat[1]form down.

#### **Models**

# BIKE LIFT STANDARD









### **Dimensions**

FRONT





# BR-SYSTEMS #

**Prostor bv** - Lourdesstraat 84 - 8940 Geluwe - Belgium T +32 (0)56 26 56 56 - info@br-systems.com - www.br-systems.com

Contact us at **yolofamliyvans.ca** for more information.

Prostor by will not be held responsible for any printing or colour errors. Content is subject to modifications (technical and prices).