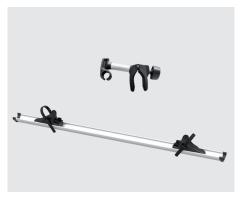

form of the Bike Lift can bridge a 110cm height distance. The bikes can be lowered to almost ground level on most vehicles.



No need to lift the bikes yourself. Installing the bikes on the platform is far more comfortable when they are closer to the ground.



The maximum load is 60 kg, making it perfectly suitable for 2 E-bikes or 3 standard bikes.

#### **Product video**

Curious for more? Scan the QR code to view the product video on your smartphone or go to www.br-systems.com



## **Accessories**

\_

Get the most from your Bike Lift with these useful accessories.

# MORE COMFORT



Remote Control Item number: BKL-ACC-RMC

# GREATER PROTECTION



Protection Cover
Item number: BKL-ACC-COV

# HIGHER SAFETY



Additional key lock for bike holders Item number BKL-ACC-KEY

# EXTRA BIKE



Kit for 3rd bike Item number BKL-ACC-KIT

#### **Characteristics**



# Adjustable mounting points

Allows an installation on different types of vehicles. The Bike Lift can even be mounted on standard fixation points or replace a standard rack.



#### 2 12V Motor

The motor lifts the bikes up without any human effort. You can even adjust to the perfect lowest position of the Bike Lift.



#### Double safety lock

A manual circuit breaker and axle for mechanical locking prevents unwanted lowering of the Bike Lift while driving the vehicle.



#### 6 Platform holder

The platform can be folded easily and securely to ensure optimal and safe driving or when the Bike Lift is not in use.



#### 7 Adaptable bike holder

The bike holders are adjustable to every bike frame. They are even lockab