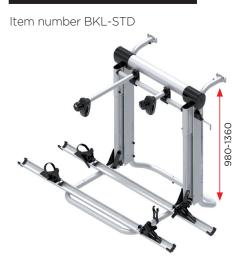

ring of the Bike Lift while driving the vehicle.



#### 6 Platform holder

The platform can be folded easily and securely to ensure optimal and safe driving or when the Bike Lift is not in use.



#### 7 Adaptable bike holder

The bike holders are adjustable to every bike frame. They are even lockable with our optional accessory.



#### 4 Smart platform lock

The sturdy smart platform locking system prevents that the platform jumps up during driving.



#### 6 Adjustable wheel holders

Choose the position of the wheel holders and fasten the bikes securely with the integrated wheel straps.



#### 8 Manual override system

A power outage can't stop you enjoying your bikes! The standard supplied crank makes it possible to bring the plat[1]form down.

#### **Models**

# BIKE LIFT STANDARD









### **Dimensions**

FRONT





# BR-SYSTEMS #

**Prostor bv** - Lourdesstraat 84 - 8940 Geluwe - Belgium T +32 (0)56 26 56 56 - info@br-systems.com - www.br-systems.com

Contact us at **yolofamliyvans.ca** for more information.

Prostor by will not be held responsible for any printing or colour errors. Content is subject to modifications (technical and prices).