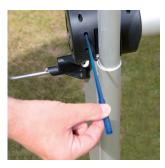

#### 7 Adaptable bike holder

The bike holders are adjustable to every bike frame. They are even lockable with our optional accessory.