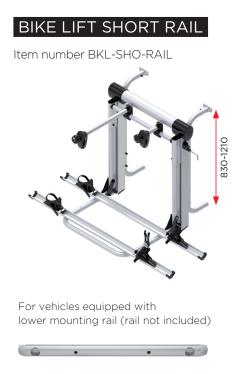

f the Bike Lift while driving the vehicle.



#### 6 Platform holder

The platform can be folded easily and securely to ensure optimal and safe driving or when the Bike Lift is not in use.



#### 7 Adaptable bike holder

The bike holders are adjustable to every bike frame. They are even lockable with our optional accessory.



#### 4 Smart platform lock

The sturdy smart platform locking system prevents that the platform jumps up during driving.



#### 6 Adjustable wheel holders

Choose the position of the wheel holders and fasten the bikes securely with the integrated wheel straps.



#### 8 Manual override system

A power outage can't stop you enjoying your bikes! The standard supplied crank makes it possible to bring the plat[1]form down.

#### **Models**

# BIKE LIFT STANDARD









### **Dimensions**

FRONT





# BR-SYSTEMS #

**Prostor bv** - Lourdesstraat 84 - 8940 Geluwe - Belgium T +32 (0)56 26 56 56 - info@br-systems.com - www.br-systems.com

Contact us at **yolofamliyvans.ca** for more information.

Prostor by will not be held responsible for any printing or colour errors. Content is subject to modifications (technical and prices).