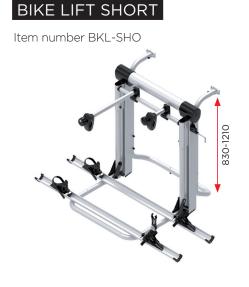

of the Bike Lift while driving the vehicle.



#### 6 Platform holder

The platform can be folded easily and securely to ensure optimal and safe driving or when the Bike Lift is not in use.



#### 7 Adaptable bike holder

The bike holders are adjustable to every bike frame. They are even lockable with our optional accessory.



#### 4 Smart platform lock

The sturdy smart platform locking system prevents that the platform jumps up during driving.



#### 6 Adjustable wheel holders

Choose the position of the wheel holders and fasten the bikes securely with the integrated wheel straps.



#### 8 Manual override system

A power outage can't stop you enjoying your bikes! The standard supplied crank makes it possible to bring the plat[1]form down.

#### **Models**

# BIKE LIFT STANDARD









### **Dimensions**

FRONT





# BR-SYSTEMS #

**Prostor bv** - Lourdesstraat 84 - 8940 Geluwe - Belgium T +32 (0)56 26 56 56 - info@br-systems.com - www.br-systems.com

Contact us at **yolofamliyvans.ca** for more information.

Prostor by will not be held responsible for any printing or colour errors. Content is subject to modifications (technical and prices).