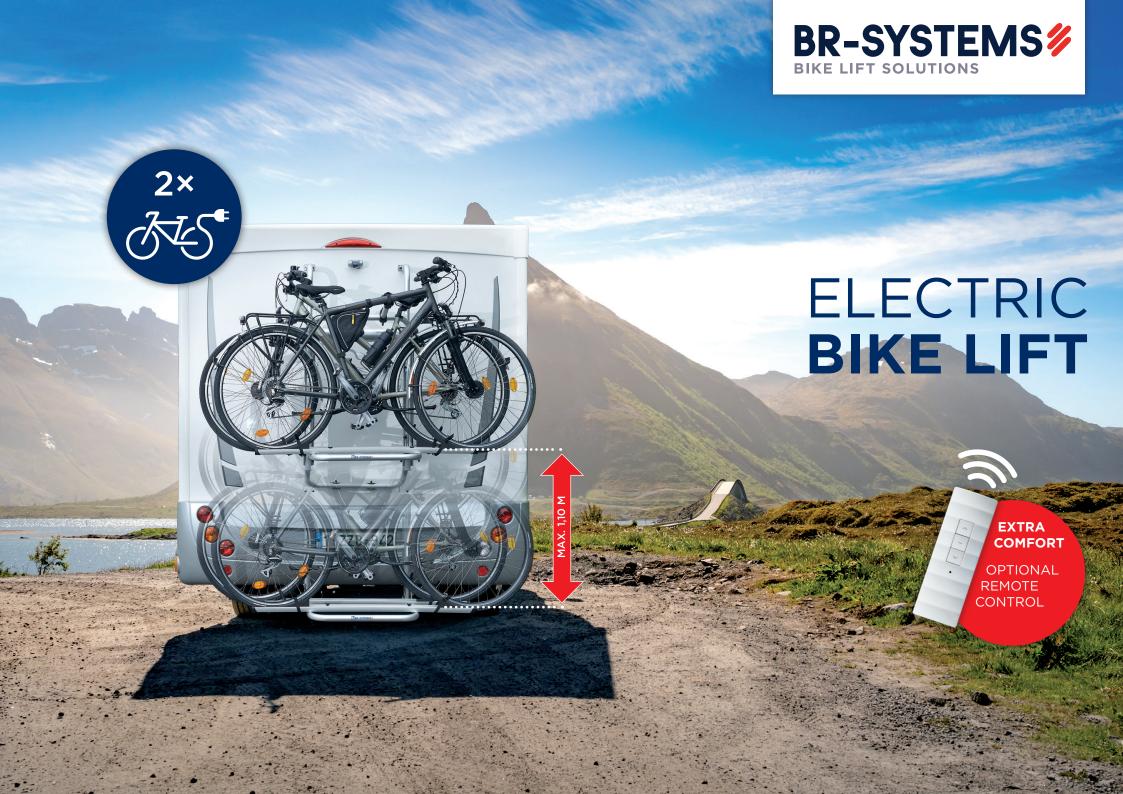

#### Get the most out of your mobility and freedom with the electric Bike Lift.

The patented 'Bike Lift' is the smartest and most innovative bike-carrier on the market. Planning to hit the road in your motorhome? Witness the perfect solution for bringing along your bikes and taking them anywhere you want!

An integrated 12V motor with switch or remote control (as option) moves the bikes up and down.

The platform of the Bike Lift can bridge a 110cm height distance. The bikes can be lowered to almost ground level on most vehicles.

No need to lift the bikes yourself. Installing the bikes on the platform is far more comfortable when they are closer to the ground.

The maximum load is 60 kg, making it perfectly suitable for 2 E-bikes or 3 standard bikes.