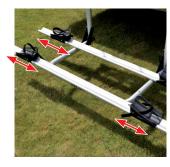

#### 6 Adjustable wheel holders

Choose the position of the wheel holders and fasten the bikes securely with the integrated wheel straps.