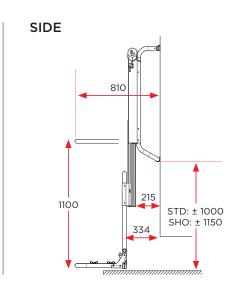

he vehicle.



#### 6 Platform holder

The platform can be folded easily and securely to ensure optimal and safe driving or when the Bike Lift is not in use.



#### 7 Adaptable bike holder

The bike holders are adjustable to every bike frame. They are even lockable with our optional accessory.



#### 4 Smart platform lock

The sturdy smart platform locking system prevents that the platform jumps up during driving.



#### 6 Adjustable wheel holders

Choose the position of the wheel holders and fasten the bikes securely with the integrated wheel straps.



#### 8 Manual override system

A power outage can't stop you enjoying your bikes! The standard supplied crank makes it possible to bring the plat[1]form down.

#### **Models**

# BIKE LIFT STANDARD









### **Dimensions**

FRONT





# BR-SYSTEMS #

**Prostor bv** - Lourdesstraat 84 - 8940 Geluwe - Belgium T +32 (0)56 26 56 56 - info@br-systems.com - www.br-systems.com

Contact us at **yolofamliyvans.ca** for more information.

Prostor by will not be held responsible for any printing or colour errors. Content is subject to modifications (technical and prices).