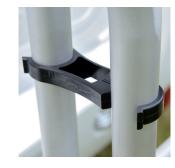

#### 7 Adaptable bike holder

The bike holders are adjustable to every bike frame. They are even lockable with our optional accessory.