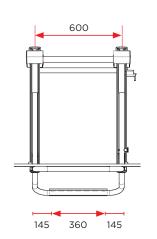

the vehicle.



#### 6 Platform holder

The platform can be folded easily and securely to ensure optimal and safe driving or when the Bike Lift is not in use.



#### 7 Adaptable bike holder

The bike holders are adjustable to every bike frame. They are even lockable with our optional accessory.



#### 4 Smart platform lock

The sturdy smart platform locking system prevents that the platform jumps up during driving.



#### 6 Adjustable wheel holders

Choose the position of the wheel holders and fasten the bikes securely with the integrated wheel straps.



#### 8 Manual override system

A power outage can't stop you enjoying your bikes! The standard supplied crank makes it possible to bring the plat[1]form down.

#### **Models**

# BIKE LIFT STANDARD









### **Dimensions**

FRONT





# BR-SYSTEMS #

**Prostor bv** - Lourdesstraat 84 - 8940 Geluwe - Belgium T +32 (0)56 26 56 56 - info@br-systems.com - www.br-systems.com

Contact us at **yolofamliyvans.ca** for more information.

Prostor by will not be held responsible for any printing or colour errors. Content is subject to modifications (technical and prices).