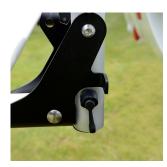

# Adjustable mounting points

Allows an installation on different types of vehicles. The Bike Lift can even be mounted on standard fixation points or replace a standard rack.

#### Double safety lock

A manual circuit breaker and axle for mechanical locking prevents unwanted lowering of the Bike Lift while driving the vehicle.